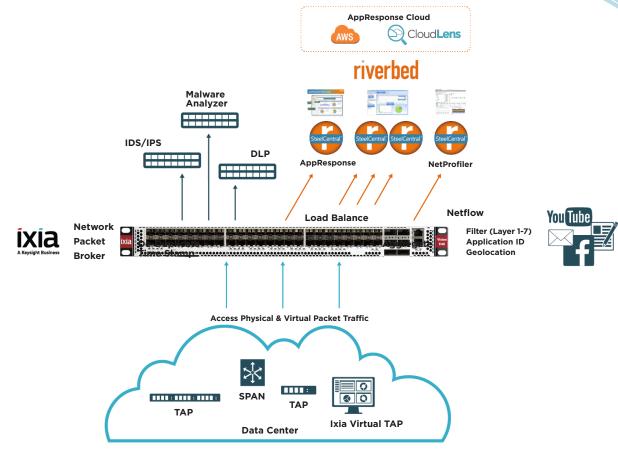

#### IXIA ASSURES VITAL ACCESS TO DATA

Ixia visibility solutions complement SteelCentral by extending efficient access to all physical and virtual network and AWS packets and flows needed for analysis. Ixia's Vision series of network packet brokers (NPBs) intelligently collects, filters, and directs packets from networks and clouds to SteelCentral for fast, reliable processing in deployments of any size.

Taps, NPBs, CloudLens, and other elements of Ixia's network visibility portfolio optimize delivery of data to SteelCentral by:

- Filtering out traffic not needed for analysis
- · Removing duplicate packets to improve throughput and storage capacity
- · Load-balancing traffic across multiple tools for cost-effective scalability
- Timestamping data for easier troubleshooting of time-sensitive applications
- Generating NetFlow application layer information for enhanced reporting
- Performing SSL decryption to improve utilization
- Providing seamless packet level access to application data hosted in AWS
- Enabling visibility into container-based applications including those managed by container orchestration (e.g. Kubernetes)

A TYPICAL DEPLOYMENT.

Ixia aggregates and directs packets from multiple network and cloud-based access points to Riverbed SteelCentral AppResponse and AppResponse Cloud for analysis. Ixia can also generate and send NetFlow information to the SteelCentral NetProfiler.

Find us at www.ixiacom.com Page 3

Ixia visibility solutions are noted for industry-best ease of use and reliable ZERO-loss advanced processing with no dropped packets. Vision NPBs also feature SSL decryption to find hidden threats, and integrated solutions for physical and virtual visibility.