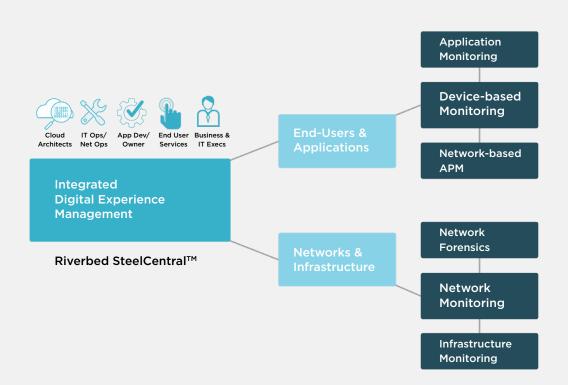

## RIVERBED STEELCENTRAL: DIGITAL EXPERIENCE MANAGEMENT AND INSIGHTS

A one-stop solution for managing the entire digital service, SteelCentral provides IT teams:

- A holistic view of performance spanning an organization's entire application and service delivery architecture
- High-speed packet capture, flow collection, and expert analysis
- Role-specific insights through custom dashboard views
- The ability to drill down into any performance issue both reactively and proactively
- End-to-end monitoring reporting and analytics

An integrated view of the end-user experience, applications, and networks, SteelCentral delivers an integrated, modular solution for holistic digital experience management that also allows individual components to be used independently to resolve domain-specific issues.